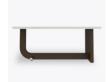

# Occasional Tables

Emarese Occasional tables by Kwalu achieve fresh style with an artful approach. A narrow and wide leg combine to create a unique base for this collection. Solid surfaces of Kwalu material or Corian®/ Hanex®/ Krion® are available for the top. The coffee table is available in two heights, 18" and 15", which provides for a nesting option. The coffee and end tables of the Emarese collection will anchor your lobby or lounge with enduring style.

Collection includes coffee and end tables.