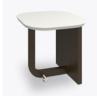

Collection includes coffee and end tables.

### Statement of Line

19W 19D 18H

39.25W 22D 15H

**EMARTBLC1A** 48.25W 22D 15H

48.25W 22D 15H

**EMARTBLD1A** 39.25W 22D 18H

39.25W 22D 18H

**EMARTBLE1A** 48.25W 22D 18H