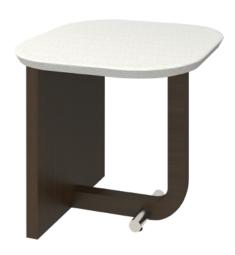

# Occasional Tables

Emarese Occasional tables by Kwalu achieve fresh style with an artful approach. A narrow and wide leg combine to create a unique base for this collection. Solid surfaces of Kwalu material or Corian®/ Hanex®/ Krion® are available for the top. The coffee table is available in two heights, 18" and 15", which provides for a nesting option. The coffee and end tables of the Emarese collection will anchor your lobby or lounge with enduring style.

Model: EMARTBLA1B 19W 19D 18H

**Durable Finish** 

Kwalu's proprietary finish doesn't have any of the drawbacks of wood. The finish is moisture impervious, easy to clean and maintenance-free.

Corian®/ Hanex®/ Krion® Top