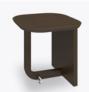

# Occasional Tables

Emarese Occasional tables by Kwalu achieve fresh style with an artful approach. A narrow and wide leg combine to create a unique base for this collection. Solid surfaces of Kwalu material or Corian®/ Hanex®/ Krion® are available for the top. The coffee table is available in two heights, 18" and 15", which provides for a nesting option. The coffee and end tables of the Emarese collection will anchor your lobby or lounge with enduring style.

Model: EMARTBLA1B 19W 19D 18H

**Durable Finish** 

Kwalu's proprietary finish doesn't have any of the drawbacks of wood. The finish is moisture impervious, easy to clean and maintenance-free.

Corian®/ Hanex®/ Krion® Top