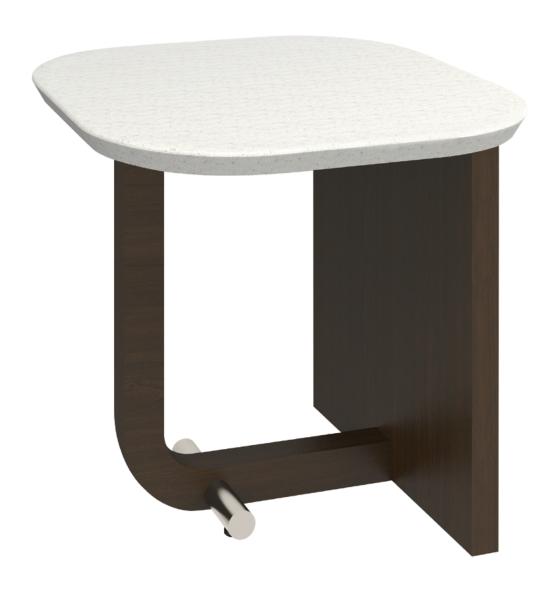

# Occasional Tables

Emarese Occasional tables by Kwalu achieve fresh style with an artful approach. A narrow and wide leg combine to create a unique base for this collection. Solid surfaces of Kwalu material or Corian®/ Hanex®/ Krion® are available for the top. The coffee table is available in two heights, 18" and 15", which provides for a nesting option. The coffee and end tables of the Emarese collection will anchor your lobby or lounge with enduring style.

Model: EMARTBLA1B 19W 19D 18H

**Durable Finish** 

Kwalu's proprietary finish doesn't have any of the drawbacks of wood. The finish is moisture impervious, easy to clean and maintenance-free.

Corian®/ Hanex®/ Krion® Top

Corian®/ Hanex®/ Krion® tops, 1" elliptical edged, are available on all occasional tables in the collection.

**Optional Kwalu Top** Available with a top

made of Kwalu's proprietary material.

Other Table Styles